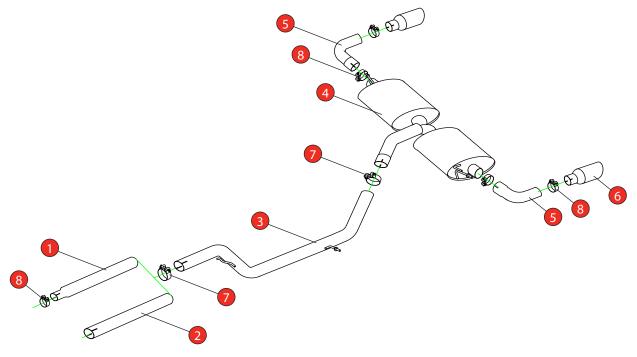

Estimated Fitting Time: 60 Minutes

| NO.     | PART NO.   | DESCRIPTION                                  | QTY |  |  |
|---------|------------|----------------------------------------------|-----|--|--|
| 1       | 619VW      | Link Pipe (to fit to original front section) | 1   |  |  |
| 2       | 586VW      | Link Pipe (to fit to Scorpion front section) | 1   |  |  |
| 3       | 590VW      | Non-resonated Centre Section                 | 1   |  |  |
| 4       | 747VW      | Rear Silencer                                | 1   |  |  |
| 5       | 691BM      | Trim Connecting Pipe                         | 2   |  |  |
| 6       | Z023.10061 | Ø100mm Polished Daytona Trim                 | 2   |  |  |
| Fit Kit |            |                                              |     |  |  |
| 7       | Z016.10062 | 79.2mm H/D Clamp                             | 2   |  |  |
| 8       | Z016.10064 | 63-68mm H/D Clamp                            | 5   |  |  |
| 9       | Z016.10057 | Hanging Rubber                               | 1   |  |  |